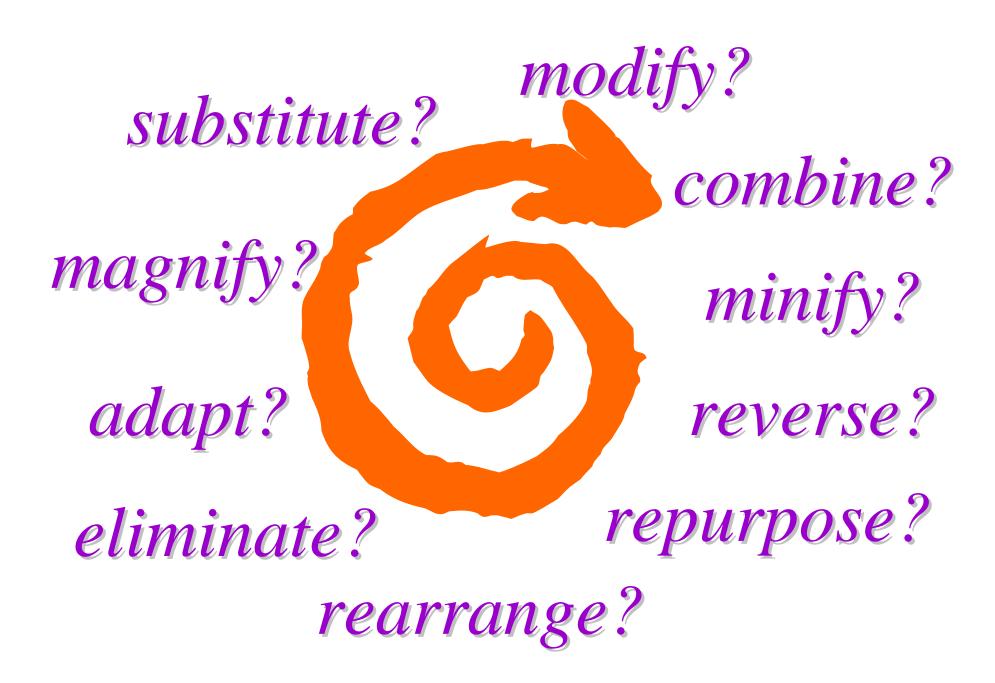

#### time

Combine

What else would you use at the same time?

Can we crossbreed it with other ideas?

Repurpose?

Forget what it was for, what could it do?

What else could you do with it?

## Substitute What could you use instead of it? What else could you use it for?

# Adopt?

## Can we pinch from another idea?

What else is like this?

What would it be like if it was huge? What if we just enlarged one bit?

Magnify?

## Have we made it too damn hard? Can we strip it down to a cleaner idea?

# Modify?

## Update the technology? Any old assumptions we could lose?

## How would it work somewhere else? Can it become part of another thing?

How many ways could we reconfigure it? What isn't doing it's best where it is?

# Minify?

## What if it was tiny? Could we shrink one bit?

## Reverse?

What if we did the exact opposite? Would it work backwards? Inside out, upside down?

no picture

What's weighing this idea down? What would we do without it?