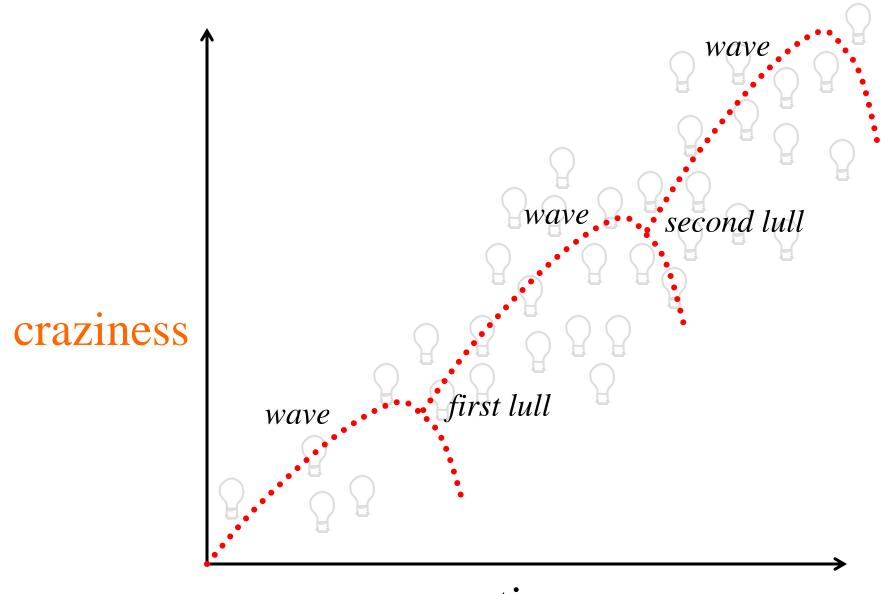

### time

the painful crunch of limitations

• •

the tricky switch from magic to logic

www.mindsatwork.com.au