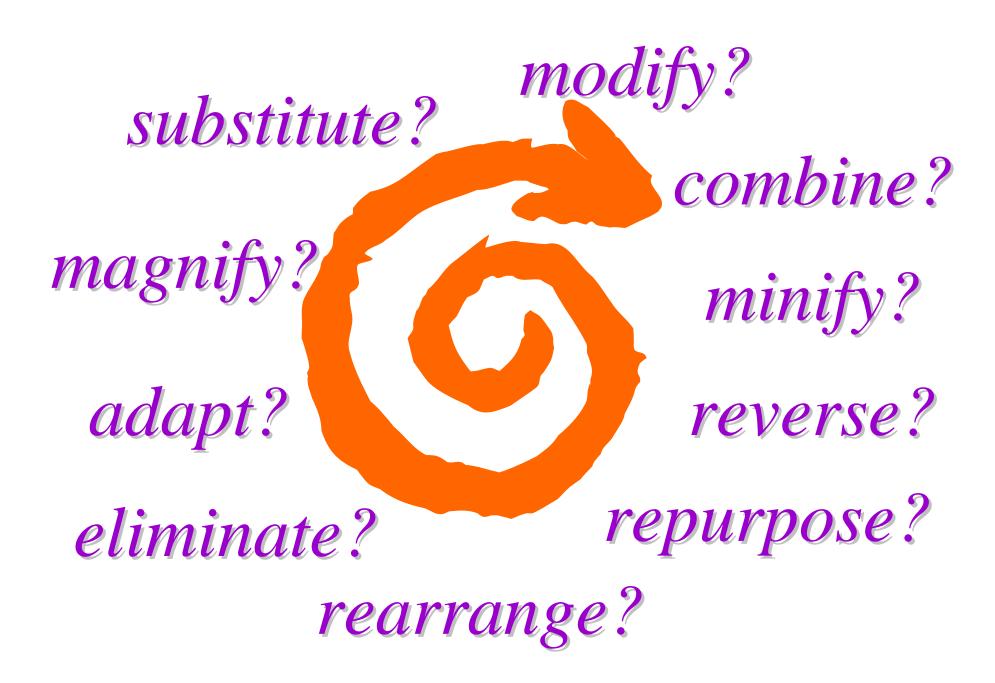

#### time

Combine

What else would you use at the same time?

Can we crossbreed it with other ideas?

Repurpose?

Forget what it was for, what could it do?

What else could you do with it?

## Substitute What could you use instead of it? What else could you use it for?

## Can we pinch from another idea?

What else is like this?

What would it be like if it was huge? What if we just enlarged one bit?

Magnify?

## Have we made it too damn hard? Can we strip it down to a cleaner idea?

# Modify?

## Update the technology? Any old assumptions we could lose?

## How would it work somewhere else? Can it become part of another thing?

How many ways could we reconfigure it? What isn't doing it's best where it is?

# Minify?

## What if it was tiny? Could we shrink one bit?

## Reverse?

What if we did the exact opposite? Would it work backwards? Inside out, upside down?

no picture

What's weighing this idea down? What would we do without it?